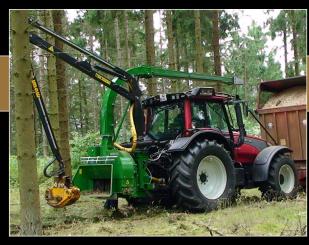

## NHS 300f4 Forest Line

NHS 300f is intended for crane feeding.

With both the reinforced Chipping disc and intake system, the NHS 300f has unmatched capacity and efficiency.

The wood chipper comes with the unique AutoGrip system, which ensures the best conceivable grip on the felling material